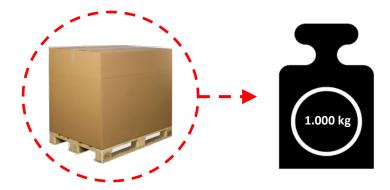

nerall Height of Pallets

The height of the pallet for each article is set during the first listing by an assortment manager of REWE. Later changes have to be cleared and timed both with the assortment manager and the warehouse.

It should be noted that the maximum height per assortment may vary depending on the location. Details can be found in the respective data sheets of each warehouse location. (check Point 4. <u>Datasheet of warehouse</u>)

The following picture shows the pallet heights that are accepted in the REWE warehouses. The dimensions are indicated incl. carrier pallet with a height of 15 cm.



Exemptions must be clarified in advance with both the responsible manager and with warehouse.



#### 2.10 Weight of Pallets

The whole weight of the pallet must not exceed 1000 kg.



#### 2.11 Quality of Delivery

- All items must be delivered in the correct quantity, at the agreed time and in the agreed quality
- The goods must have all the criteria agreed in advance with the responsible buyer.
- Compliance with the cold chain must be guaranteed without exception for refrigerated products. For these, there is a proof obligation.
- The goods must be delivered in perfect condition (no damage, grubby)
- The products have to be sorted by item or rather by type sorted on the pallet. It is possible to put some pallets on top of each, if there are no damages for the products. It is the supplier's responsibility to take them apart.
- All products on one pallet have to have the same date of expiration and the same lot number.
- The labeling of the pallets, picking units as w