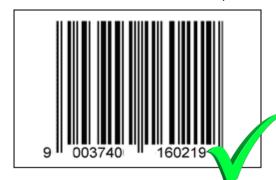

. Ritzal Franz). Therefor it is essential to send an original package or label to the warehouse (attn. quality assurance) to receive an approval. If the barcode does not correspond to the demands of REWE, the products will be sent back to the supplier. For a better reasonability or in special cases it is possible to agree on a visiting day.

#### Size

The height of the bar code (= original height) may not be shortened. Only the normal-size is accepted by using ITF-14. The minimum-height/high of EAN13 has to be 27mm = SC2.





#### **Quiet zone**

The bright zone before and after the bar coding is called quiet zone. The quiet zone is necessary to adjust the reading device to the bar coding. Experience has shown that a minimum of a 10-times module width (no border, no text) is necessary.







#### Positioning on the packaging

In the Central Warehouse East, all plane surfaces are automatically scanned by the scanner, apart from the bottom. If it is not possible to turn the package on another side (that the bottom also can be scanned), because of reasons like the risk of breakage or centre of gravity, the code has to be fixed on another side. If the barcode is fixed under a foil, it is important, that the foil is tightened, no welding seam should lie over the symbols, the foil is transparent and that the foil does not reflect (that means that there is still the needed contrast).

It is not allowed to fix the barcode in the areas of nets, welding seams, edges and curves. The barcode has to be fixed flat on the product.

#### **Carrier material**

Keep to the contrast betwee