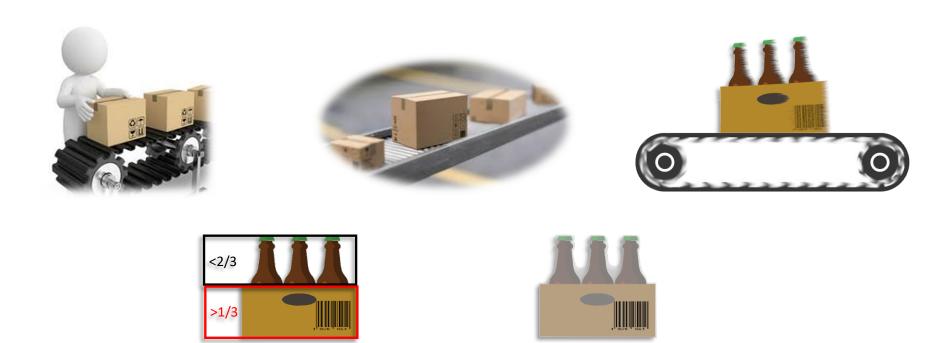

#### 2.3 Transport Equipment

For distribution is only allowed to use EURO-, CHEP-, or IPP-pallets with a size of 80 x 120 cm. There is no exchange of CHEP- and IPP-pallets.

The goods have to be sorted by item. Should mixed pallets, which are not assorted by item, exist because of a low amount of orders, the supplier/carrier has to sort the goods by article each to a singular pallet.