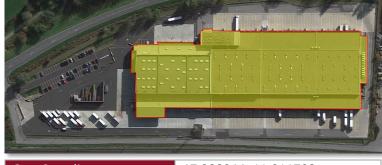

Warehouse Manager         | Mr. Fennes Heinz         | +43 2236 600 7241 | h.fennes@rewe-group.at       |
|---------------------------|--------------------------|-------------------|------------------------------|
| Head of Goods Receiving:  | Mr. Katz Manuel          | +43 2236 600 7244 | m.katz@rewe-group.at         |
| Warehouse Administration: | Mrs. Klingspiegel Jasmin | +43 2236 600 7221 | j.klingspiegel@rewe-group.at |



#### 4.7 Fast moving warehouse Stams

Postal address/Delivery address:

REWE International Lager- und Transportgesellschaft m.b.H.

Schnelldrehlager Stams

Thannrain 44a

A-6422 Stams

ATTENTION: For deliveries at this warehouse, please book a timeslot via the Retail Time Slot Management of Transporeon Group. For further information please see page 44 (Point 5).





| Geo-Coordinates | 47.288944, 11.011708 |
|-----------------|----------------------|

General working hours for goods receiving: (individually agreed delivery times per supplier and storage location must be taken into account)

| Days of delivery:       | From Monday to Friday |  |
|-------------------------|-----------------------|--|
| Times of delivery:      | From 6:00am to 1:00pm |  |
| Max. height of pallets: | 2,10 m                |  |

| Warehouse Manager:        | Mr. Schweigl Thomas    | +43 2236 600 4720 | t.schweigl@rewe-group.at  |
|---------------------------|------------------------|-------------------|---------------------------|
| Head of Goods Receiving:  | Mr. Suntinger Aegydius | +43 2236 600 4722 | a.suntinger@rewe-group.at |
| Warehouse Administration: | Mrs. Sc