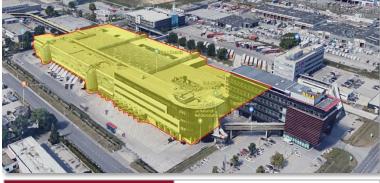

| Max. height of pallets: | 2,10 m                |  |

| Warehouse Manager:        | Mr. Schweigl Thomas    | +43 2236 600 4720 | t.schweigl@rewe-group.at  |
|---------------------------|------------------------|-------------------|---------------------------|
| Head of Goods Receiving:  | Mr. Suntinger Aegydius | +43 2236 600 4722 | a.suntinger@rewe-group.at |
| Warehouse Administration: | Mrs. Scharmer Silvia   | +43 2236 600 4732 | s.scharmer@rewe-group.at  |



#### 4.8 Penny warehouse Wr. Neudorf

Postal address/Delivery address:

REWE International Lager- und Transportgesellschaft m.b.H.

Penny Lager Wr. Neudorf

IZ-NÖ-Süd, Straße 3, Objekt 16 B

A-2355 Wr. Neudorf

The supplier registration has to be carried out at the central portier south:

Geo-Coordinates: 48.073389, 16.323910





Geo-Coordinates 48.074506, 16.327946

General working hours for goods receiving: (individually agreed delivery times per supplier and storage location must be taken into account)

| Days of delivery:       | From Monday to Friday |  |
|-------------------------|-----------------------|--|
| Times of delivery:      | From 6:00am to 7:00pm |  |
| Max. height of pallets: | 2 m                   |  |

| Warehouse Manager         | Mr. Jandrisevits Thomas | +43 2236 600 2630 | t.jandrisevits@rewe-group.at |
|---------------------------|-------------------------|-------------------|------------------------------|
| Head of Goods Receiving:  | Mrs. Wagner Marina      | +43 2236 600 5744 | marina.wagner@rewe-group.at  |
| Head of Goods Receiving:  | Mr. Wagner David        | +43 2236 600 5745