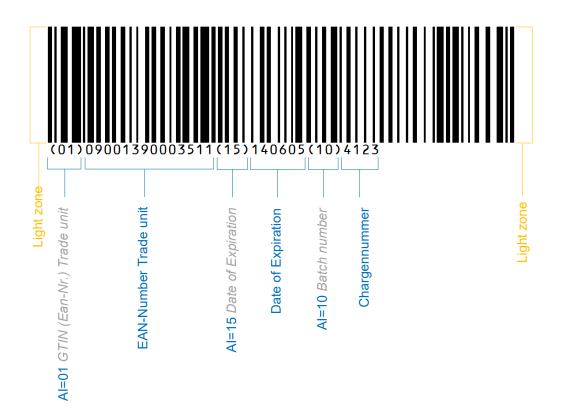

nits!

| (01) 0 9099999 54321 7                          | (01) 9 9099999 54321 0 (3202) 000150             |
|-------------------------------------------------|--------------------------------------------------|
| GS1 DataBar Omnidirectional (only GTIN)         | GS1 DataBar Expanded (GTIN+AI's)                 |
| (01) 0 9099999 54321 7                          | (B1) 0 909999 5/32** 7 (17) D80521 (1D) Aad23*T5 |
| GS1 DataBar Stacked Omnidirectional (only GTIN) | GS1 DataBar Expanded Stacked (GTIN+AI's)         |

The previous barcode features for dry assortment (order unit and characteristics of pallets) will **not** be replaced by GS1 DataBar.



Example of a standardized trade unit: Encryption of a GTIN-13 (9001390003511) with date of expiration (05.06.2014) and batch number (4123)



If the label of the order unit or sales unit is incomplete and / or not available as agreed, then any subsequent and reworking task must be carried out by the supplier. In exceptional cases, this can be carried out by REWE, however, the resulting expense will be charged to the respective supplier.



#### 3. GENERAL CONTACT PERSONS

For more information or documentation on the international standards and standards of barcode awards, please contact your local GS1 office.

In company-specific matters, our following main contact persons are at your disposal:

| Quality Control Dry Assortiment/EAN-Coordination: |                        |  |  |  |
|---------------------------------------------------|------------------------|--|--|--|
| Contact person:                                   | Mr. R