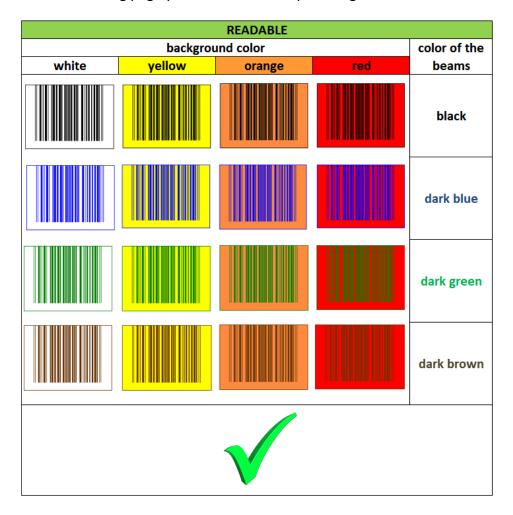

he bar code scanner can distinguish between beams and gaps. After that the electronic of the bar code scanner can evaluate the bar code. But we need a minimum-difference of the reflection to make sure, that beams and gaps can be distinguished. This difference of the reflection is the contrast and it should be more than 70%.

Generally, the reading reliability of the bar code rises with a higher printing quality and contrast!



#### Colour

There are many combinations of colours possible, next to the most common combination "black beams on white ground". Gold, silver and all metallic-colours for beams and backgrounds can result in reading problems. Never use red, orange or yellow beams!

On the following page you find some examples for good colour combinations and some bad combinations.:







# Examples for EAN 8 (UPC-E): (not accepted at Central – Warehouse East!)







#### **Examples for EAN 13** (UPC-A):







# Measurements for EAN 8 and EAN 13 (Red values are not accepted!):

| module bright | nodule bright (X-module) expansion factor SC-Size |                              | measurem                  | measurements of an EAN-8 bar code |                              | measurem                  | ents of an EAN-1       | 3 bar code |
|---------------|---------------------------------------------------|------------------------------|---------------------------|-----------------------------------|------------------------------|---------------------------|------------------------|------------|
| (X-module)    |                                                   | width