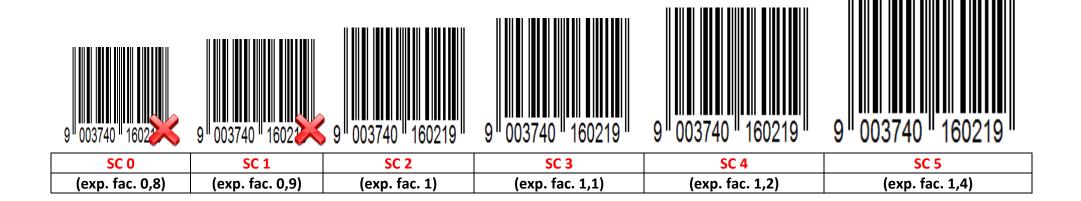

bar code. But we need a minimum-difference of the reflection to make sure, that beams and gaps can be distinguished. This difference of the reflection is the contrast and it should be more than 70%.

Generally, the reading reliability of the bar code rises with a higher printing quality and contrast!



#### Colour

There are many combinations of colours possible, next to the most common combination "black beams on white ground". Gold, silver and all metallic-colours for beams and backgrounds can result in reading problems. Never use red, orange or yellow beams!

On the following page you find some examples for good colour combinations and some bad combinations.:







# Examples for EAN 8 (UPC-E): (not accepted at Central – Warehouse East!)







#### **Examples for EAN 13** (UPC-A):







# Measurements for EAN 8 and EAN 13 (Red values are not accepted!):

| module bright | nodule bright (X-module) expansion factor SC-Size |                              | measurem                  | measurements of an EAN-8 bar code |                              | measurem                  | ents of an EAN-1       | 3 bar code |
|---------------|---------------------------------------------------|------------------------------|---------------------------|-----------------------------------|------------------------------|---------------------------|------------------------|------------|
| (X-module)    |                                                   | width without<br>light zones | width with<br>light zones | Height with plain text            | width without<br>light zones | width