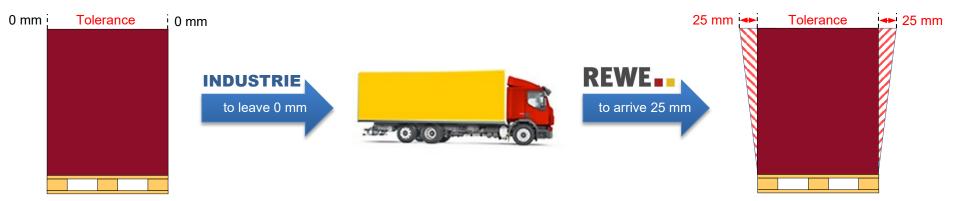

#### 2.2 Conditions of Delivery

Delivery can only be made using the original delivery notes (which must also be identified as such) of the respective supplier. The REWE order number must be clearly visible on the delivery documents. Only one order number may be given per delivery note. The delivery time specified in the order (date / time) must be taken into consideration in order to ensure a clear inbound process. We request that Warehouse Replenishment (Disposition), as well as the contact person within the purchasing department and the responsibles of the CrossDocking warehouses be informed about possible company holidays (for example: summer holidays plant closure at the turn of the year, etc. with a minimum of 8 weeks in advance. If the delivery is carried out using floor trucks, it must be ensured that there is no contamination of logistic surfaces!