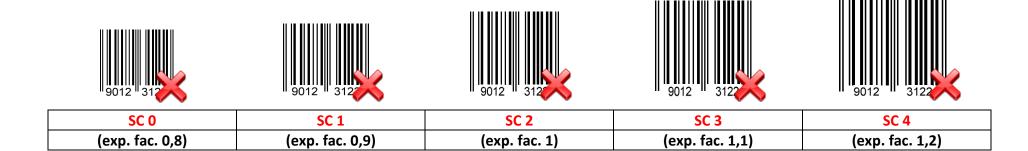

onic of the bar code scanner can evaluate the bar code. But we need a minimum-difference of the reflection to make sure, that beams and gaps can be distinguished. This difference of the reflection is the contrast and it should be more than 70%.

Generally, the reading reliability of the bar code rises with a higher printing quality and contrast!



#### Colour

There are many combinations of colours possible, next to the most common combination "black beams on white ground". Gold, silver and all metallic-colours for beams and backgrounds can result in reading problems. Never use red, orange or yellow beams!

On the following page you find some examples for good colour combinations and some bad combinations.:







# Examples for EAN 8 (UPC-E): (not accepted at Central – Warehouse East!)







#### **Examples for EAN 13** (UPC-A):







# Measurements for EAN 8 and EAN 13 (Red values are not accepted!):

| module bright | nodule bright (X-module) expansion factor SC-Size |                              | measurem                  | measurements of an EAN-8 bar code |                              | measurem                  | ents of an EAN-1       | 3 bar code |
|---------------|---------------------------------------------------|------------------------------|---------------------------|-----------------------------------|------------------------------|---------------------------|------------------------|------------|
| (X-module)    |                                                   | width without<br>light zones | width with<br>light zones | Height with plain text