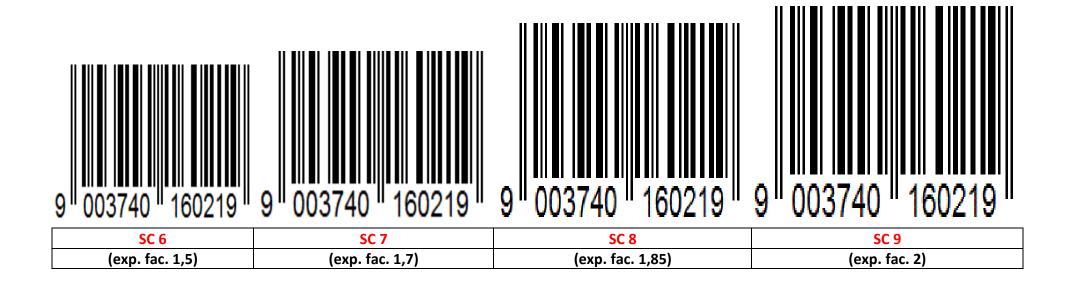

ar code. But we need a minimum-difference of the reflection to make sure, that beams and gaps can be distinguished. This difference of the reflection is the contrast and it should be more than 70%.

Generally, the reading reliability of the bar code rises with a higher printing quality and contrast!



#### Colour

There are many combinations of colours possible, next to the most common combination "black beams on white ground". Gold, silver and all metallic-colours for beams and backgrounds can result in reading problems. Never use red, orange or yellow beams!

On the following page you find some examples for good colour combinations and some bad combinations.:







# Examples for EAN 8 (UPC-E): (not accepted at Central – Warehouse East!)







#### **Examples for EAN 13** (UPC-A):







# Measurements for EAN 8 and EAN 13 (Red values are not accepted!):

| module bright | nodule bright (X-module) expansion factor SC-Size |                              | measurem                  | measurements of an EAN-8 bar code |                              | measurem                  | ents of an EAN-1       | 3 bar code |
|---------------|---------------------------------------------------|------------------------------|---------------------------|-----------------------------------|------------------------------|---------------------------|------------------------|------------|
| (X-module)    |                                                   | width without<br>light zones | width with<br>light zones | Height with plain text            | width without<br>light zones | width w