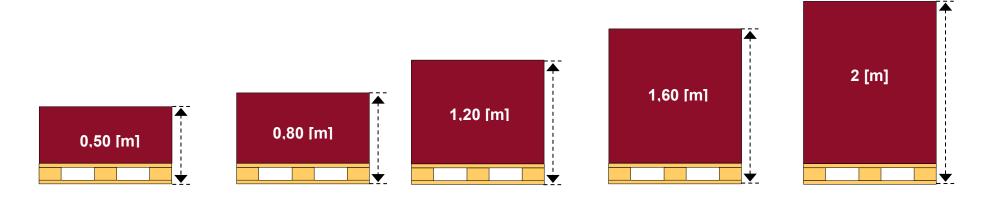

#### 2.3 Transport Equipment

For distribution is only allowed to use EURO-, CHEP-, or IPP-pallets with a size of 80 x 120 cm. There is no exchange of CHEP- and IPP-pallets.

The goods have to be sorted by item. Should mixed pallets, which are not assorted by item, exist because of a low amount of orders, the supplier/carrier has to sort the goods by article each to a singular pallet.