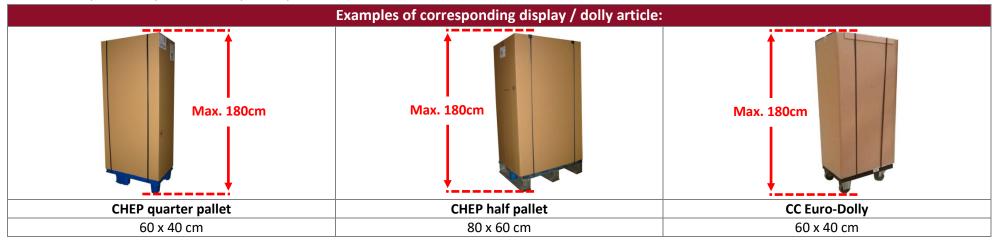

#### 2.3 Transport Equipment

For distribution is only allowed to use EURO-, CHEP-, or IPP-pallets with a size of 80 x 120 cm. There is no exchange of CHEP- and IPP-pallets.

The goods have to be sorted by item. Should mixed pallets, which are not assorted by item, exist because of a low amount of orders, the supplier/carrier has to sort the goods by article each to a singular pallet.