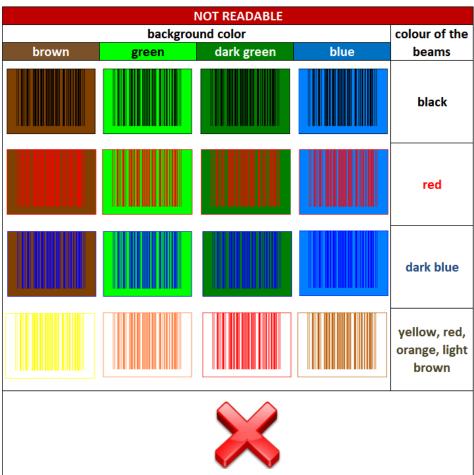

bar code scanner can distinguish between beams and gaps. After that the electronic of the bar code scanner can evaluate the bar code. But we need a minimum-difference of the reflection to make sure, that beams and gaps can be distinguished. This difference of the reflection is the contrast and it should be more than 70%.

Generally, the reading reliability of the bar code rises with a higher printing quality and contrast!



#### Colour

There are many combinations of colours possible, next to the most common combination "black beams on white ground". Gold, silver and all metallic-colours for beams and backgrounds can result in reading problems. Never use red, orange or yellow beams!

On the following page you find some examples for good colour combinations and some bad combinations.:







# Examples for EAN 8 (UPC-E): (not accepted at Central – Warehouse East!)







#### **Examples for EAN 13** (UPC-A):







# Measurements for EAN 8 and EAN 13 (Red values are not accepted!):

| module bright | nodule bright (X-module) expansion factor SC-Size |                              | measurem                  | measurements of an EAN-8 bar code |                              | measurem                  | ents of an EAN-1       | 3 bar code |
|---------------|---------------------------------------------------|------------------------------|---------------------------|-----------------------------------|------------------------------|---------------------------|------------------------|------------|
| (X-module)    |                                                   | width w