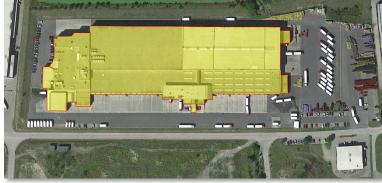

use Manager:        | tba                    | +43 2236 600 2921 | a.langaschek@rewe-group.at |
|---------------------------|------------------------|-------------------|----------------------------|
| Head of Goods Receiving:  | Mr. Langaschek Andreas | +43 2236 600 2921 | a.langaschek@rewe-group.at |
| Warehouse Administration: | Mr. Mayrhuber Florian  | +43 2236 600 2931 | f.mayrhuber@rewe-group.at  |



#### 4.6 Fast moving warehouse St. Veit

Postal address/Delivery address:

REWE International Lager- und Transportgesellschaft m.b.H.

Schnelldrehlager St. Veit

Solarstraße 4-6

A-9300 St. Veit an der Glan

ATTENTION: For deliveries at this warehouse, please book a timeslot via the Retail Time Slot Management of Transporeon Group. For further information please see page 44 (Point 5).





Geo-Coordinates 46.734044, 14.370652

General working hours for goods receiving: (individually agreed delivery times per supplier and storage location must be taken into account)

| Days of delivery:       | From Montag to Friday |  |
|-------------------------|-----------------------|--|
| Times of delivery:      | From 6:00am to 1:30pm |  |
| Max. height of pallets: | 2,00 m                |  |

| Warehouse Manager         | Mr. Fennes Heinz         | +43 2236 600 7241 | h.fennes@rewe-group.at       |
|---------------------------|--------------------------|-------------------|------------------------------|
| Head of Goods Receiving:  | Mr. Katz Manuel          | +43 2236 600 7244 | m.katz@rewe-group.at         |
| Warehouse Administration: | Mrs. Klingspiegel Jasmin | +43 2236 600 7