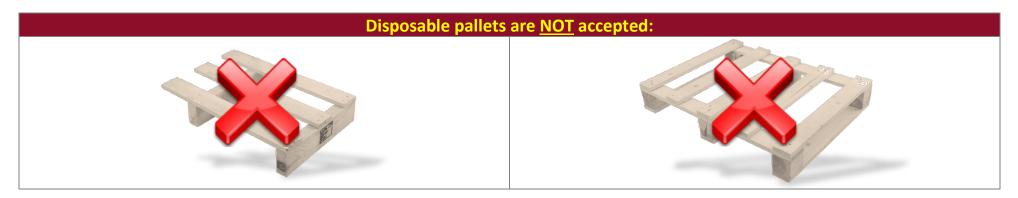

#### 2.3 Transport Equipment

For distribution is only allowed to use EURO-, CHEP-, or IPP-pallets with a size of 80 x 120 cm. There is no exchange of CHEP- and IPP-pallets.

The goods have to be sorted by item. Should mixed pallets, which are not assorted by item, exist because of a low amount of orders, the supplier/carrier has to sort the goods by article each to a singular pallet.