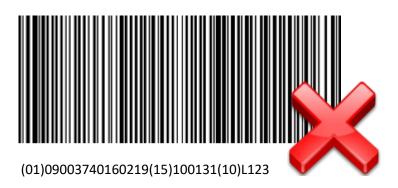

| n2 + n8   |

GS1-128 is often mixed up with the code 128. The code 128 is **not** accepted at REWE central warehouse.



#### Positioning of the label:

The bar code on the transportation label has to be straightened vertically and in a height between 400 and 800mm from the floor. The distance to the side of the edge should be at least 50 mm. The label should be fixed on a front- and broadside of the pallet, but there is only **one obvious SSCC per pallet**.

The transportation label has to be wrinkle-free and outside of the foil.





#### Module width

The thinnest element of a bar code is called module. Width and lines or gaps are counted as a multiple of the module. The perfect module width should be between 0.33 and 0.66 mm.



(01)09003740160219(15)100131(10)L123





Pattern GS1-128

#### Free text part

Free possibility of creation





# orange-carott 500ml

SSCC:

390022360001029450

Best-by date:

24.06.2010

GTIN

9002236344782

QUANTITY:

145

CHARGE/LOT:

L123



(02)09002236344782(15)100624(37)0145



(00)390022360001029450(10)L123

#### Plaintext part

- 1. Name of product
- 2. SSCC
- 3. GTIN of the trading unit
- 4. Best-by Date
- Number of included trading units
- 6. Lot number

#### Barcode part

- 7. GS1-128
- 8. Plaintext line

Generally the height oft he GS1-128 bar code symbols is at least 32mm (including plaintext line). An x-module (enlargement factor) of 0.5 should be aimed.

#### Format of the label:

The physical dimensions of the label are determined by whoever creates the label. Factors that influence the label size are the a