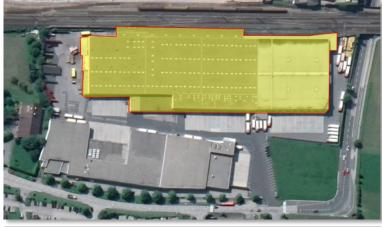

|

| Warehouse Manager:        | Mr. Ritzinger Elmar   | +43 2236 600 3410 | e.ritzinger@rewe-group.at |
|---------------------------|-----------------------|-------------------|---------------------------|
| Head of Goods Receiving:  | Mr. Schachner Andreas | +43 2236 600 3436 | a.schachner@rewe-group.at |
| Warehouse Administration: | Mr. Kneissl Robert    | +43 2236 600 3414 | r.kneissl@rewe-group.at   |



#### 4.5 Fast moving warehouse Hallein

Postal address/Delivery address:

REWE International Lager- und Transportgesellschaft m.b.H.

Schnelldrehlager Hallein

Römerstraße 4

A-5400 Hallein

ATTENTION: For deliveries at this warehouse, please book a timeslot via the Retail Time Slot Management of Transporeon Group. For further information please see page 44 (Point 5).





| Geo-Coordinates | 47.678372, 13.111144 |
|-----------------|----------------------|

General working hours for goods receiving: (individually agreed delivery times per supplier and storage location must be taken into account)

| Days of delivery:       | From Monady to Friday |
|-------------------------|-----------------------|
| Times of delivery:      | From 6:00am to 1:30pm |
| Max. height of pallets: | 2,10 m                |

| Warehouse Manager:        | tba                    | +43 2236 600 2921 | a.langaschek@rewe-group.at |
|---------------------------|------------------------|-------------------|----------------------------|
| Head of Goods Receiving:  | Mr. Langaschek Andreas | +43 2236 600 2921 | a.langaschek@rewe-group.at |
| Warehouse Administration: | Mr. Mayrhuber Fl