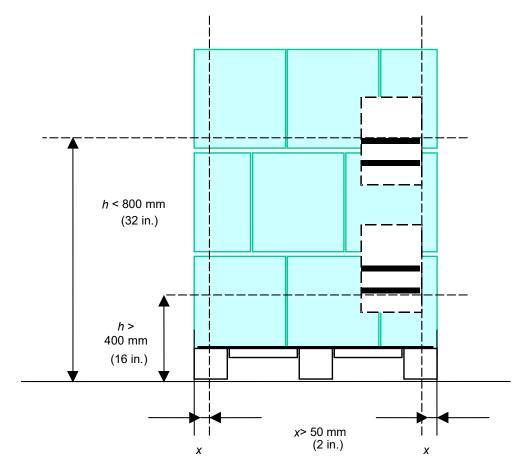

|
| 17   | Expiry date (format YYMMDD)                                        | n2 + n6   |
| 310* | Nettoweight, Kilogramm (fourth place is position of decimal place) | n4 + n6   |
| 37   | Number of packages on one pallete                                  | n2 + n8   |

GS1-128 is often mixed up with the code 128. The code 128 is **not** accepted at REWE central warehouse.



#### Positioning of the label:

The bar code on the transportation label has to be straightened vertically and in a height between 400 and 800mm from the floor. The distance to the side of the edge should be at least 50 mm. The label should be fixed on a front- and broadside of the pallet, but there is only **one obvious SSCC per pallet**.

The transportation label has to be wrinkle-free and outside of the foil.





#### Module width

The thinnest element of a bar code is called module. Width and lines or gaps are counted as a multiple of the module. The perfect module width should be between 0.33 and 0.66 mm.



(01)09003740160219(15)100131(10)L123





Pattern GS1-128

#### Free text part

Free possibility of creation





# orange-carott 500ml

SSCC:

390022360001029450

Best-by date:

24.06.2010

GTIN

9002236344782

QUANTITY:

145

CHARGE/LOT:

L123



(02)09002236344782(15)100624(37)0145



(00)390022360001029450(10)L123

#### Plaintext part

- 1. Name of product
- 2. SSCC
- 3. GTIN of the trading unit
- 4. Best-by Date
- Number of included trading units
- 6. Lot number

#### Barcode part

- 7. GS1-128
- 8. Plaintext line

Generally the height oft he GS1-128 bar code symbols is at least 32mm