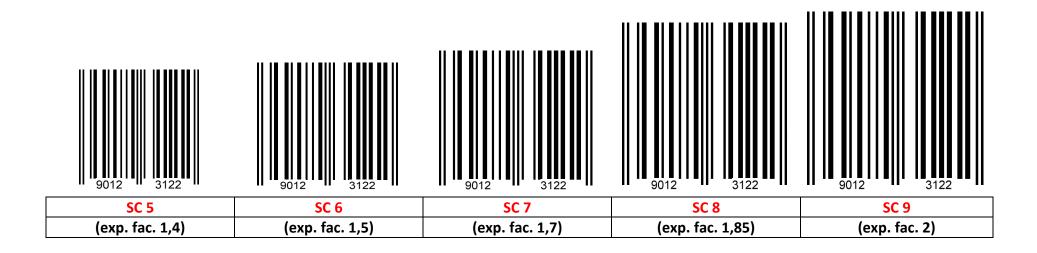

ic of the bar code scanner can evaluate the bar code. But we need a minimum-difference of the reflection to make sure, that beams and gaps can be distinguished. This difference of the reflection is the contrast and it should be more than 70%.

Generally, the reading reliability of the bar code rises with a higher printing quality and contrast!



#### Colour

There are many combinations of colours possible, next to the most common combination "black beams on white ground". Gold, silver and all metallic-colours for beams and backgrounds can result in reading problems. Never use red, orange or yellow beams!

On the following page you find some examples for good colour combinations and some bad combinations.:







# Examples for EAN 8 (UPC-E): (not accepted at Central – Warehouse East!)







#### **Examples for EAN 13** (UPC-A):







# Measurements for EAN 8 and EAN 13 (Red values are not accepted!):

| module bright | nodule bright (X-module) expansion factor SC-Size |                              | measurem                  | measurements of an EAN-8 bar code |                              | measurem                  | ents of an EAN-1       | 3 bar code |
|---------------|---------------------------------------------------|------------------------------|---------------------------|-----------------------------------|------------------------------|---------------------------|------------------------|------------|
| (X-module)    |                                                   | width without<br>light zones | width with<br>light zones | Height with plain text